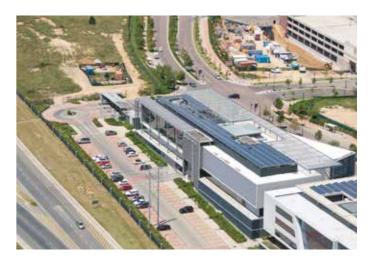

## This single-tenant building is a contemporary architectural statement.

The building is designed to integrate seamlessly with the fabric of the city and encourage pedestrian movement to, from and around the building. One of the key features is the ground floor podium, which is designed to raise the building above natural ground level, giving it an impressive presence. A grand staircase that merges the pedestrian walkway with the podium starts to blur the lines between public and private space resulting in an elegant and functional building.