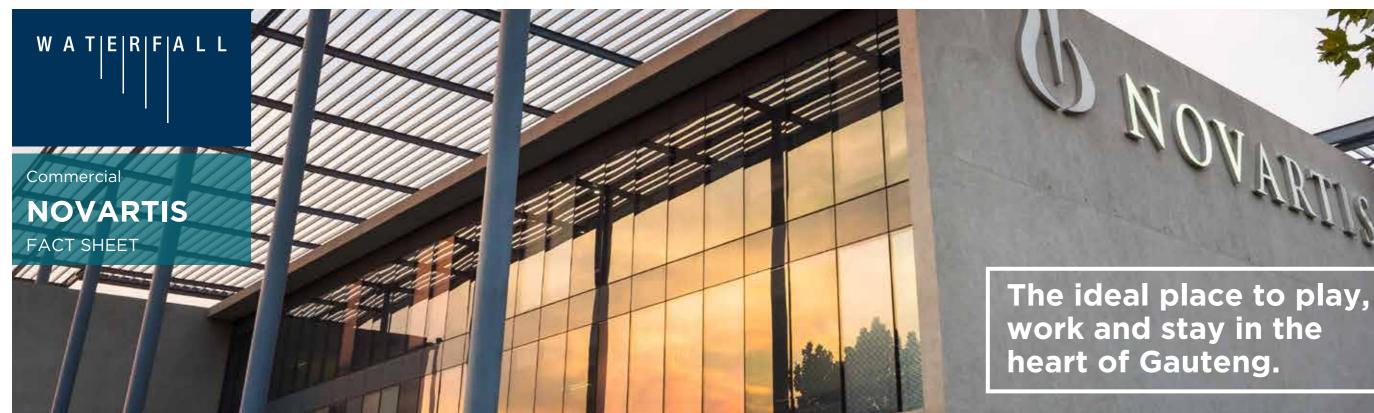

## This single-tenant building is a contemporary architectural statement.

The building is designed to integrate seamlessly with the fabric of the city and encourage pedestrian movement to, from and around the building. One of the key features is the ground floor podium, which is designed to raise the building above natural ground level, giving it an impressive presence. A grand staircase that merges the pedestrian walkway with the podium starts to blur the lines between public and private space resulting in an elegant and functional building.