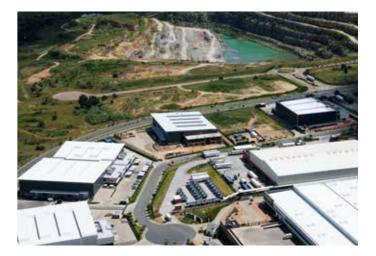

Strategic location is a key factor in the success of any logistics hub, which is why Waterfall is the best location for your warehousing and distribution centres.

The 37-hectare Waterfall Distribution Campus is ideally located between Allandale Road, the K101 highway and Bridal Veil Road, and is just a stone's throw from the Midrand Gautrain station.

The BMW Group South Africa has already decided to make Waterfall Distribution Campus the home of their new 32 000m<sup>2</sup> regional distribution centre. Other clients include Massbuild, Zimmer Biomet, Nespresso, Netflorist, Dis-Chem, and Dimension Data. This is where your business thrives.