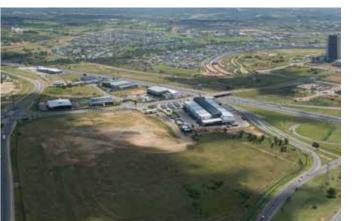

# The 42-hectare Waterfall Logistics Precinct is centrally located between Pretoria, Johannesburg and Sandton.

Its proximity to major highways, transport nodes, and the Gautrain station, makes it an ideal location for businesses looking for safe premises and an appealing working environment. This precinct is located between the N1 and the K101 highways for easy access.

It is home to the Waterfall Heliport and leading brands such as Westcon, Hilti, Stryker, Servest and Cummins SA. The N1 highway frontage appeal on a number of sites has made this a highly sought-after precinct. All buildings are custom designed for optimal functionality and to sustainable design principles. Reap the rewards of working in Gauteng's distribution hub of choice.