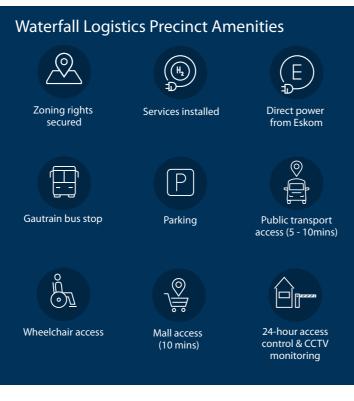

#### amenities

Work, stay, shop and play in one convenient neighbourhood

## infrastructure

Waterfall connects infrastructure, efficiency and convenience with quality of life