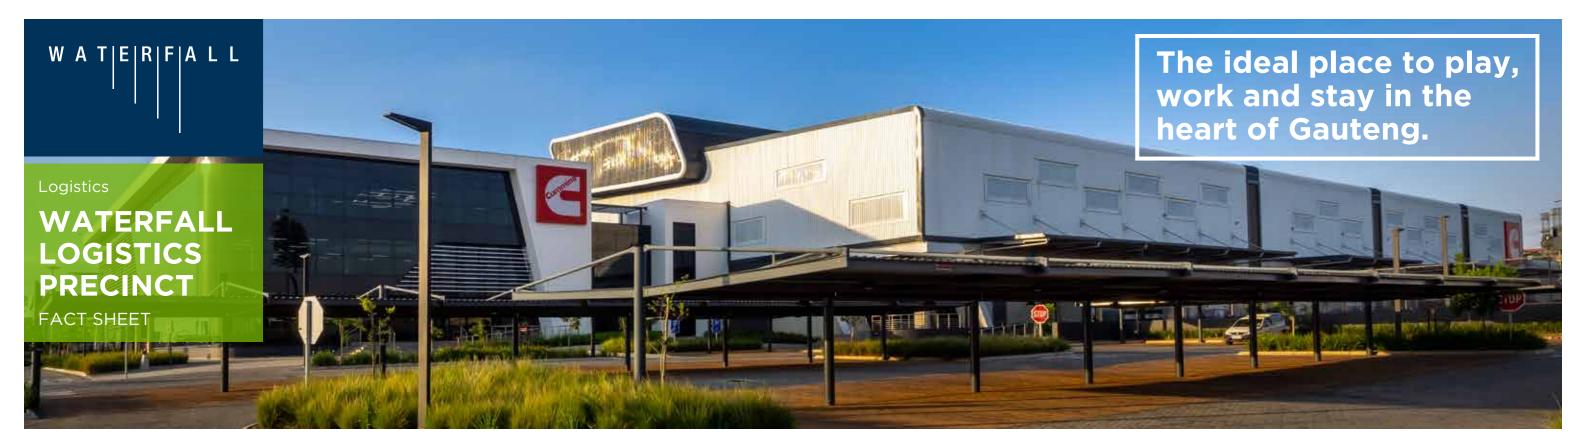

# The 42-hectare Waterfall Logistics Precinct is centrally located between Pretoria, Johannesburg and Sandton.

Its proximity to major highways, transport nodes, and the Gautrain station, makes it an ideal location for businesses looking for safe premises and an appealing working environment. This precinct is located between the N1 and the K101 highways for easy access.

It is home to the Waterfall Heliport and leading brands such as Westcon, Hilti, Stryker, Servest and Cummins SA. The N1 highway frontage appeal on a number of sites has made this a highly sought-after precinct. All buildings are custom designed for optimal functionality and to sustainable design principles. Reap the rewards of working in Gauteng's distribution hub of choice.